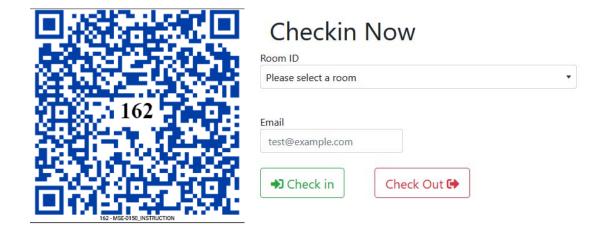

## BCOE employees who have been granted a one-time permission to come to campus are required to do the following:

- 1. Complete Covid-19 Prevention Training via LMS: http://ucrlearning.ucr.edu/
- 2. Complete Covid-19 Self-Monitoring Survey: <a href="https://ehs.ucr.edu/coronavirus/symptoms-tool">https://ehs.ucr.edu/coronavirus/symptoms-tool</a>
- 3. Wear face masks/coverings at all times, unless that is prohibited due to medical conditions.
- 4. Log all entries and exits via QR code scanning (see example below) or by using the link here: https://intra.engr.ucr.edu/apps/researchscheduler/user/checkin.php
  - If the QR code is scanned, the room will automatically be selected at the web site.
  - If using the web site directly, select the room from the drop-down menu.
  - Enter your email, click "Check in" when entering, and click "Check Out" when exiting.